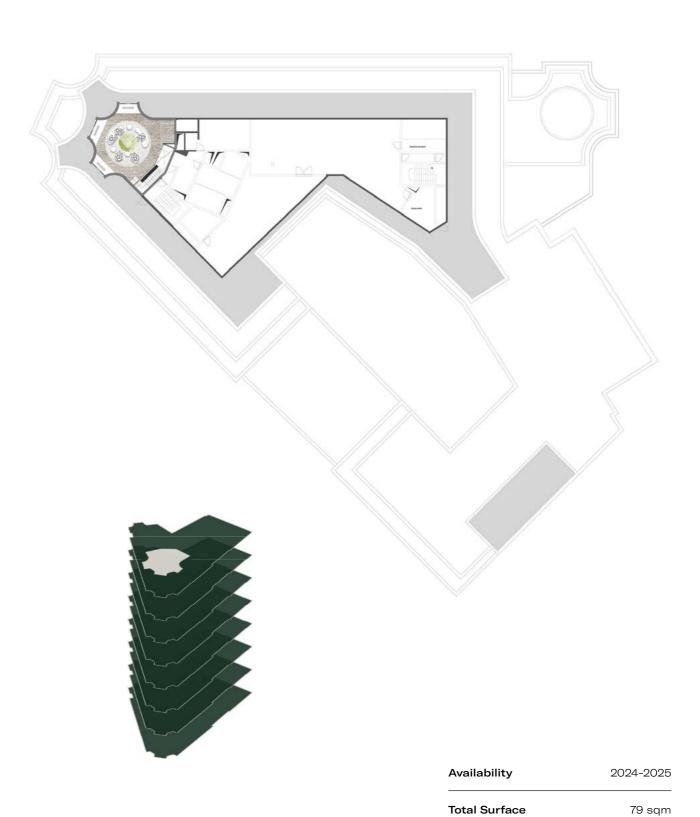

Layout suggestion, adaptable to new tenants requirements.

FLOOR +5 FLOOR +6

| Availability  | 2024-2025 |
|---------------|-----------|
| Total Surface | 2,137 sqm |

Layout suggestion, adaptable to new tenants requirements.

Layout suggestion, adaptable to new tenants requirements.

FLOOR +7 FLOOR +8

| Availability  | 2024-2025 |
|---------------|-----------|
| Total Surface | 763 sqm   |

Layout suggestion, adaptable to new tenants requirements.