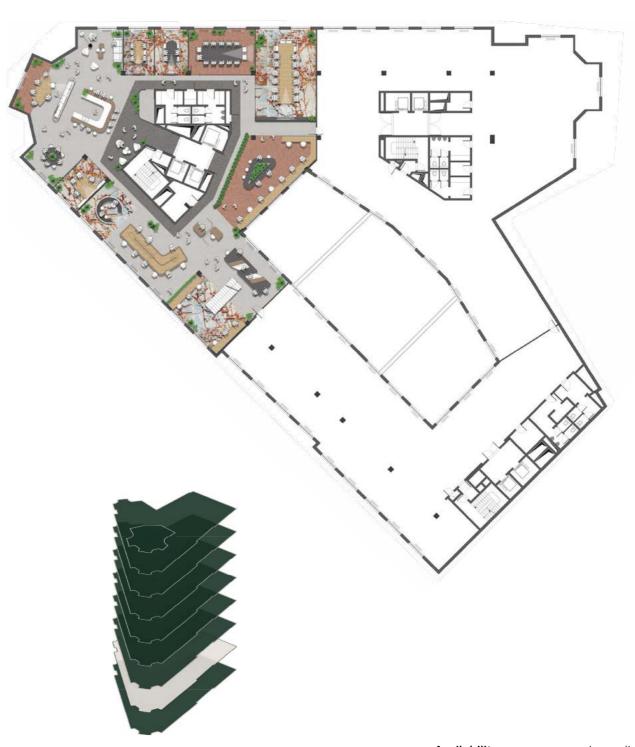

## FLOOR +1

| Availability  | immediately |
|---------------|-------------|
| Total Surface | 1,788 sqm   |

Layout suggestion, adaptable to new tenants requirements.

Availability immediately

Total Surface 862 sqm