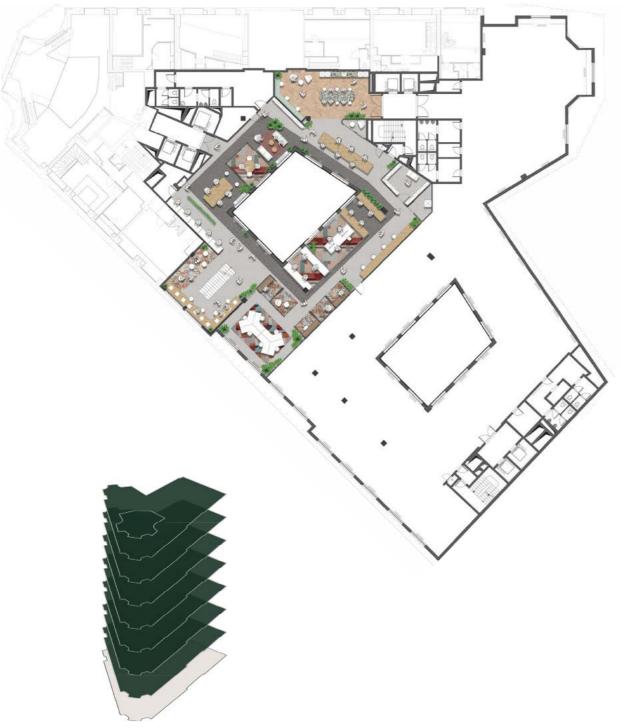

## MEZZANINE 0/1

## FLOOR +1



| Availability  | immediately |
|---------------|-------------|
| Total Surface | 1,788 sqm   |

Layout suggestion, adaptable to new tenants requirements.



Availability immediately

Total Surface 862 sqm

Layout suggestion, adaptable to new tenants requirements.

FLOOR +5 FLOOR +6



| Availability  | 2024-2025 |
|---------------|-----------|
| Total Surface | 2,137 sqm |

Layout suggestion, adaptable to new tenants requirements.



Layout suggestion, adaptable to new tenants requirements.

FLOOR +7 FLOOR +8



| Availability  | 2024-2025 |
|---------------|-----------|
| Total Surface | 763 sqm   |

Layout suggestion, adaptable to new tenants requirements.



Layout suggestion, adaptable to new tenants requirements.