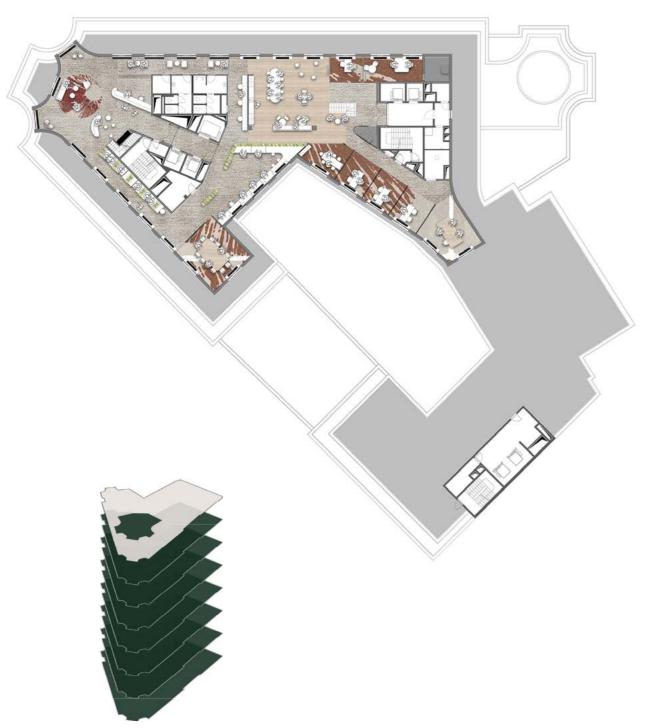

## MEZZANINE 0/1

## FLOOR +1

| Availability  | immediately |
|---------------|-------------|
| Total Surface | 1,788 sqm   |

Layout suggestion, adaptable to new tenants requirements.

Availability immediately

Total Surface 862 sqm