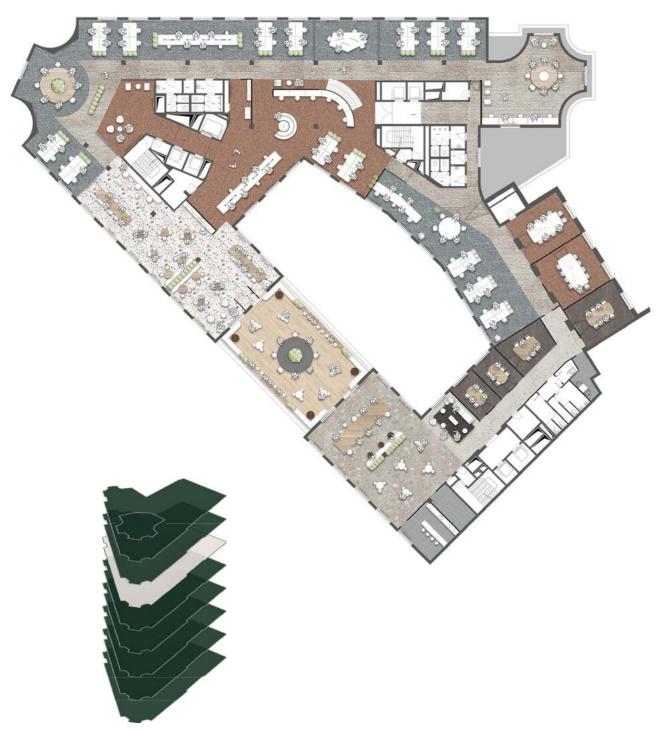

Layout suggestion, adaptable to new tenants requirements.

FLOOR +5 FLOOR +6

| Availability  | 2024-2025 |
|---------------|-----------|
| Total Surface | 2,137 sqm |

Layout suggestion, adaptable to new tenants requirements.

Layout suggestion, adaptable to new tenants requirements.

FLOOR +7 FLOOR +8

| Availability  | 2024-2025 |
|---------------|-----------|
| Total Surface | 763 sqm   |

Layout suggestion, adaptable to new tenants requirements.