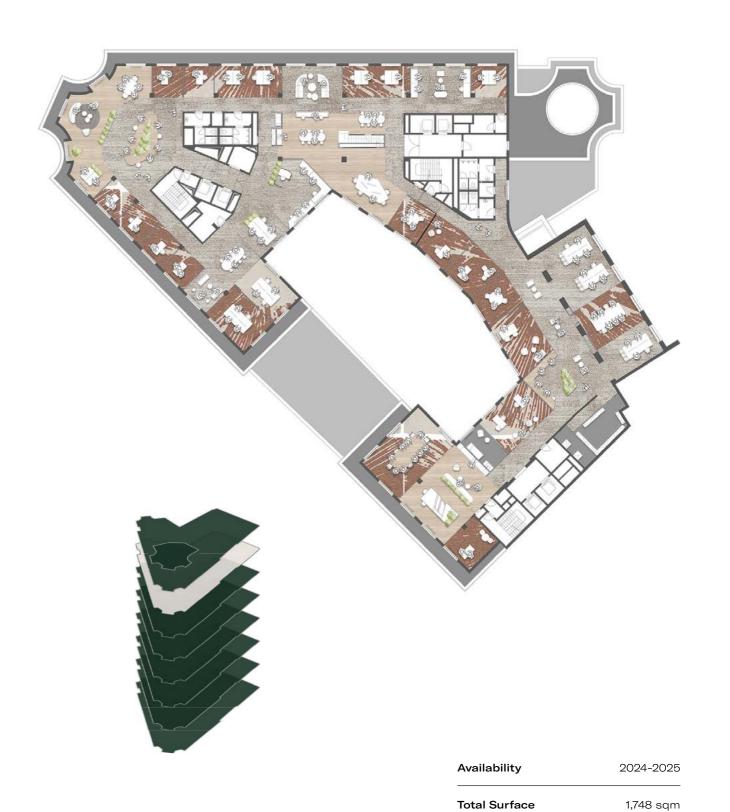

## MEZZANINE 0/1

## FLOOR +1



| Availability  | immediately |
|---------------|-------------|
| Total Surface | 1,788 sqm   |

Layout suggestion, adaptable to new tenants requirements.



Availability immediately

Total Surface 862 sqm

Layout suggestion, adaptable to new tenants requirements.

FLOOR +5 FLOOR +6



| Availability  | 2024-2025 |
|---------------|-----------|
| Total Surface | 2,137 sqm |

Layout suggestion, adaptable to new tenants requirements.



Layout suggestion, adaptable to new tenants requirements.

FLOOR +7 FLOOR +8



| Availability  | 2024-2025 |
|---------------|-----------|
| Total Surface | 763 sqm   |

Layout suggestion, adaptable to new tenants requirements.



Layout suggestion, adaptable to new tenants requirements.